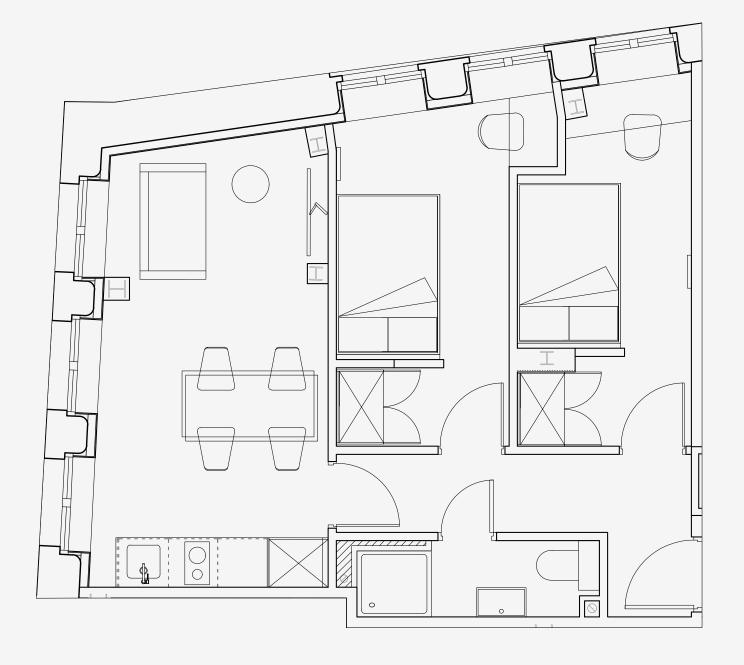

## One Cross Street

Appartment number: 303

Unit type: **Medium 2 bed** 

Unit size: 43 m<sup>2</sup>

<sup>\*\*</sup>Disclaimer Our property images and details are for reference purposes only. The images (including computer generated images) and details of the properties (and any communal or otherwise available areas) we make available are illustrative and are representative and for guidance purposes only. Individual properties may therefore differ. All images, photographs and dimensions are not intended to be relied upon for, nor to form part of, any contract unless specifically incorporated in writing into the contract. Although we have made every effort to display and detail the properties carefully and in a way which is not misleading to you, we cannot guarantee their accuracy.\*\*