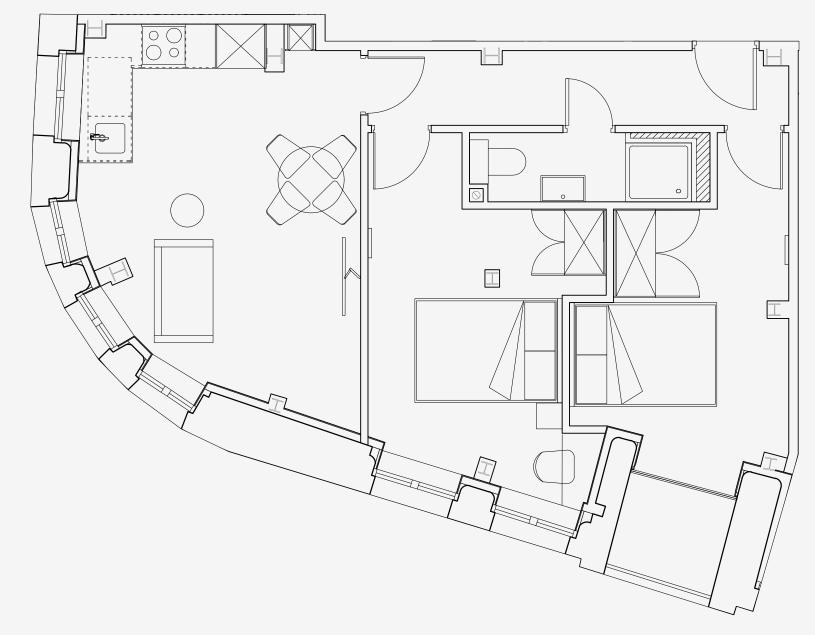

## One Cross Street

Appartment number: **304** 

Unit type: Large 2 bed

> Unit size: 51 m<sup>2</sup>

<sup>\*\*</sup>Disclaimer Our property images and details are for reference purposes only. The images (including computer generated images) and details of the properties (and any communal or otherwise available areas) we make available are illustrative and are representative and for guidance purposes only. Individual properties may therefore differ. All images, photographs and dimensions are not intended to be relied upon for, nor to form part of, any contract unless specifically incorporated in writing into the contract. Although we have made every effort to display and detail the properties carefully and in a way which is not misleading to you, we cannot guarantee their accuracy.\*\*