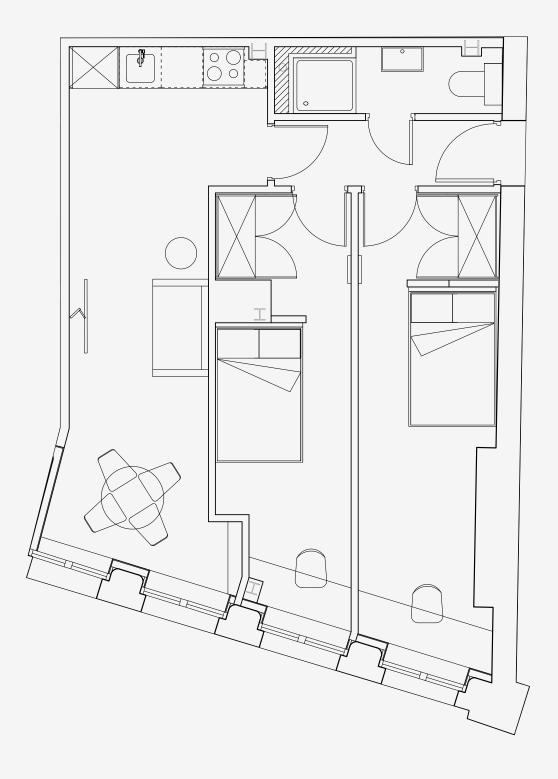

## One Cross Street

Appartment number: **305** 

Unit type: **Medium 2 bed** 

Unit size: 49 m²

<sup>\*\*</sup>Disclaimer Our property images and details are for reference purposes only. The images (including computer generated images) and details of the properties (and any communal or otherwise available areas) we make available are illustrative and are representative and for guidance purposes only. Individual properties may therefore differ. All images, photographs and dimensions are not intended to be relied upon for, nor to form part of, any contract unless specifically incorporated in writing into the contract. Although we have made every effort to display and detail the properties carefully and in a way which is not misleading to you, we cannot guarantee their accuracy.\*\*