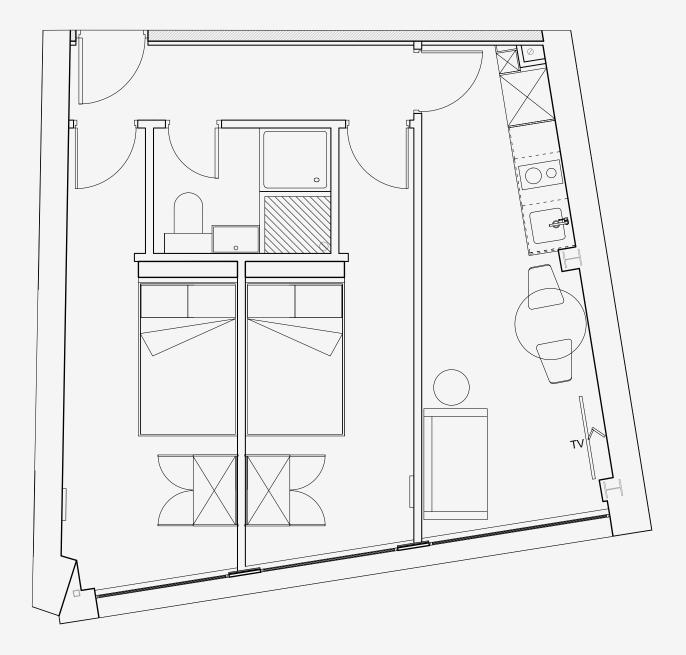

## One Cross Street

Appartment number: **306** 

Unit type: **Medium 2 bed** 

Unit size: 42 m²

<sup>\*\*</sup>Disclaimer Our property images and details are for reference purposes only. The images (including computer generated images) and details of the properties (and any communal or otherwise available areas) we make available are illustrative and are representative and for guidance purposes only. Individual properties may therefore differ. All images, photographs and dimensions are not intended to be relied upon for, nor to form part of, any contract unless specifically incorporated in writing into the contract. Although we have made every effort to display and detail the properties carefully and in a way which is not misleading to you, we cannot guarantee their accuracy.\*\*