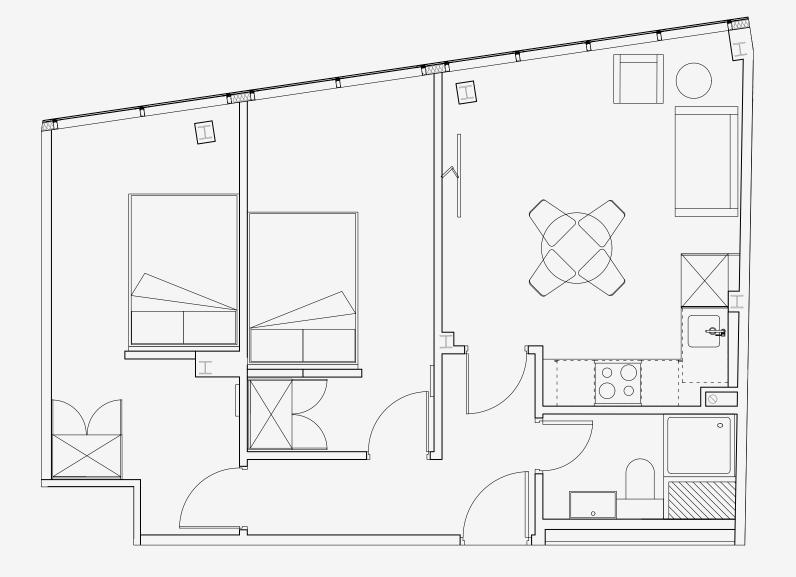

## One Cross Street

Appartment number: 402

Unit type: Large 2 bed

> Unit size: 50 m<sup>2</sup>

<sup>\*\*</sup>Disclaimer Our property images and details are for reference purposes only. The images (including computer generated images) and details of the properties (and any communal or otherwise available areas) we make available are illustrative and are representative and for guidance purposes only. Individual properties may therefore differ. All images, photographs and dimensions are not intended to be relied upon for, nor to form part of, any contract unless specifically incorporated in writing into the contract. Although we have made every effort to display and detail the properties carefully and in a way which is not misleading to you, we cannot guarantee their accuracy.\*\*