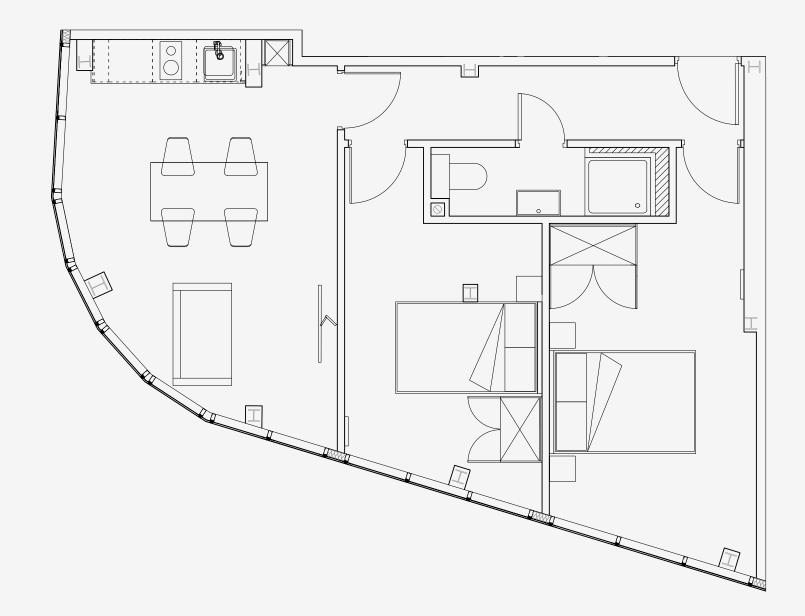

## One Cross Street

Appartment number: 404

> Unit type: Large 2 bed

> > Unit size: **52 m**²

\*\*Disclaimer Our property images and details are for reference purposes only. The images (including computer generated images) and details of the properties (and any communal or otherwise available areas) we make available are illustrative and are representative and for guidance purposes only. Individual properties may therefore differ. All images, photographs and dimensions are not intended to be relied upon for, nor to form part of, any contract unless specifically incorporated in writing into the contract. Although we have made every effort to display and detail the properties carefully and in a way which is not misleading to you, we cannot guarantee their accuracy.\*\*