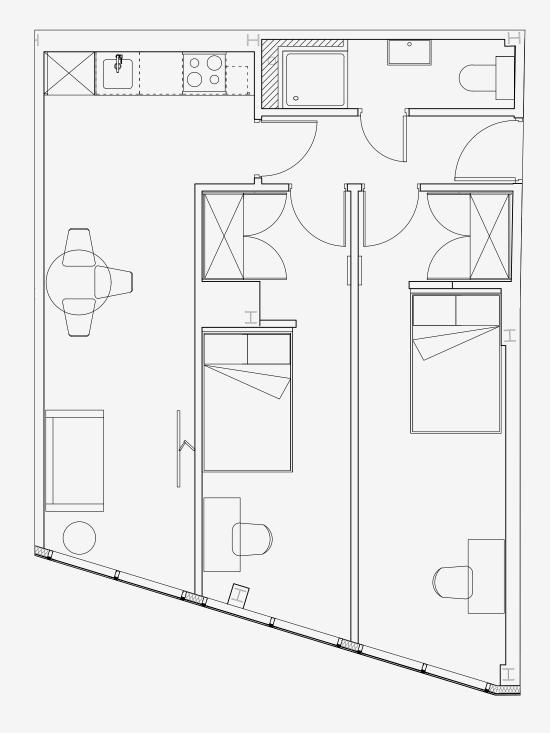

## One Cross Street

Appartment number: 405

Unit type: Large 2 bed

> Unit size: 51 m<sup>2</sup>

<sup>\*\*</sup>Disclaimer Our property images and details are for reference purposes only. The images (including computer generated images) and details of the properties (and any communal or otherwise available areas) we make available are illustrative and are representative and for guidance purposes only. Individual properties may therefore differ. All images, photographs and dimensions are not intended to be relied upon for, nor to form part of, any contract unless specifically incorporated in writing into the contract. Although we have made every effort to display and detail the properties carefully and in a way which is not misleading to you, we cannot guarantee their accuracy.\*\*