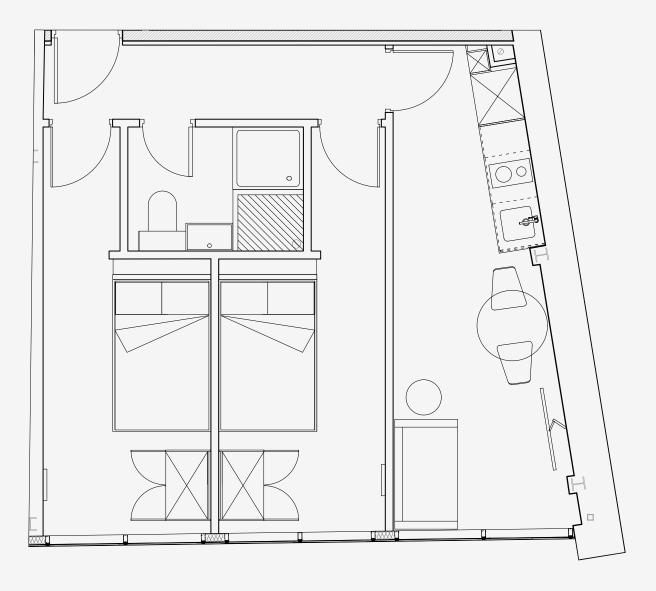

## One Cross Street

Appartment number: 406

Unit type: **Medium 2 bed** 

Unit size: 40 m²

<sup>\*\*</sup>Disclaimer Our property images and details are for reference purposes only. The images (including computer generated images) and details of the properties (and any communal or otherwise available areas) we make available are illustrative and are representative and for guidance purposes only. Individual properties may therefore differ. All images, photographs and dimensions are not intended to be relied upon for, nor to form part of, any contract unless specifically incorporated in writing into the contract. Although we have made every effort to display and detail the properties carefully and in a way which is not misleading to you, we cannot guarantee their accuracy.\*\*