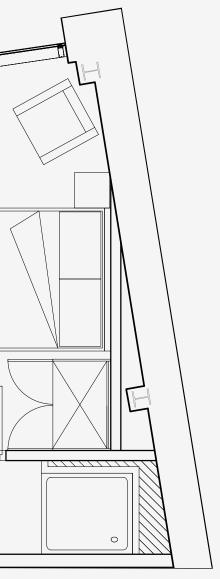

## **One Cross** Street

Appartment number: 501

> Unit type: Medium studio

> > Unit size: 21 m<sup>2</sup>

----- - - -O(\_ \_ \_ \_ \_ \_ \_

\*\*Disclaimer Our property images and details are for reference purposes only. The images (including computer generated images) and details of the properties (and any communal or otherwise available areas) we make available are illustrative and are representative and for guidance purposes only. Individual properties may therefore differ. All images, photographs and dimensions are not intended to be relied upon for, nor to form part of, any contract unless specifically incorporated in writing into the contract. Although we have made every effort to display and detail the properties carefully and in a way which is not misleading to you, we cannot guarantee their accuracy.\*\*