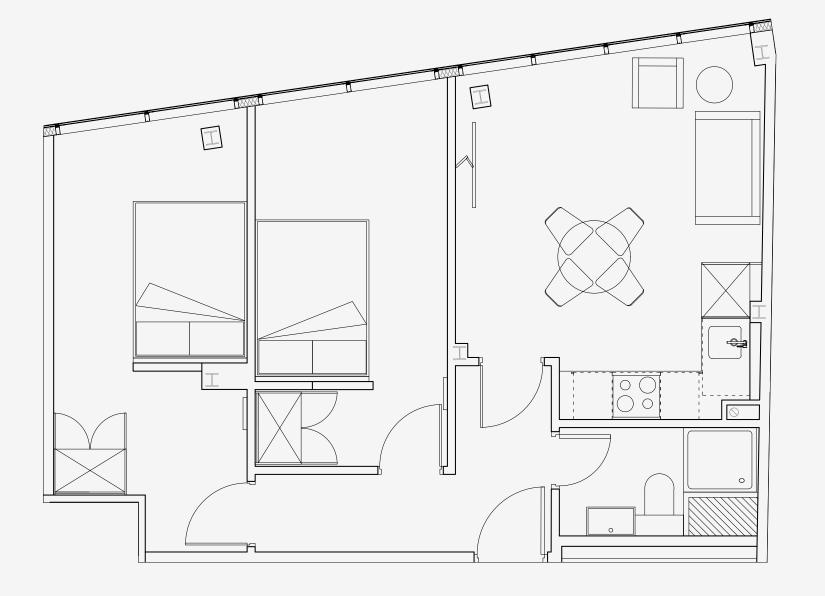

## One Cross Street

Appartment number: **502** 

Unit type: Large 2 bed

> Unit size: 50 m<sup>2</sup>

<sup>\*\*</sup>Disclaimer Our property images and details are for reference purposes only. The images (including computer generated images) and details of the properties (and any communal or otherwise available areas) we make available are illustrative and are representative and for guidance purposes only. Individual properties may therefore differ. All images, photographs and dimensions are not intended to be relied upon for, nor to form part of, any contract unless specifically incorporated in writing into the contract. Although we have made every effort to display and detail the properties carefully and in a way which is not misleading to you, we cannot guarantee their accuracy.\*\*