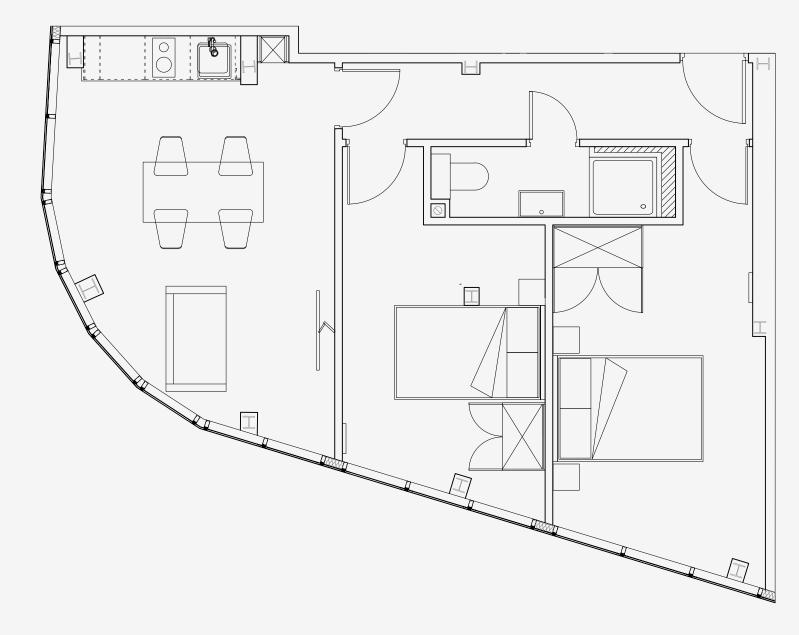

## One Cross Street

Appartment number: **504** 

Unit type: Large 2 bed

Unit size: **52 m²** 

<sup>\*\*</sup>Disclaimer Our property images and details are for reference purposes only. The images (including computer generated images) and details of the properties (and any communal or otherwise available areas) we make available are illustrative and are representative and for guidance purposes only. Individual properties may therefore differ. All images, photographs and dimensions are not intended to be relied upon for, nor to form part of, any contract unless specifically incorporated in writing into the contract. Although we have made every effort to display and detail the properties carefully and in a way which is not misleading to you, we cannot guarantee their accuracy.\*\*