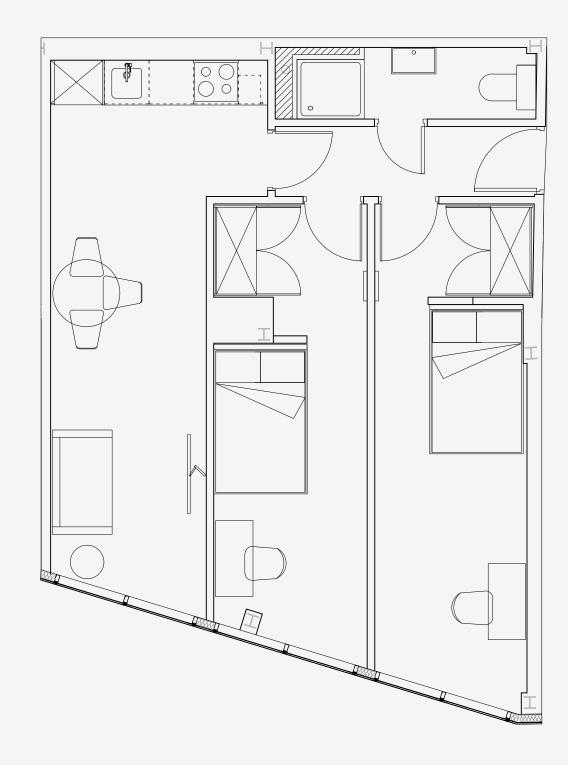

## One Cross Street

Appartment number: **505** 

Unit type: Large 2 bed

> Unit size: 51 m<sup>2</sup>

<sup>\*\*</sup>Disclaimer Our property images and details are for reference purposes only. The images (including computer generated images) and details of the properties (and any communal or otherwise available areas) we make available are illustrative and are representative and for guidance purposes only. Individual properties may therefore differ. All images, photographs and dimensions are not intended to be relied upon for, nor to form part of, any contract unless specifically incorporated in writing into the contract. Although we have made every effort to display and detail the properties carefully and in a way which is not misleading to you, we cannot guarantee their accuracy.\*\*