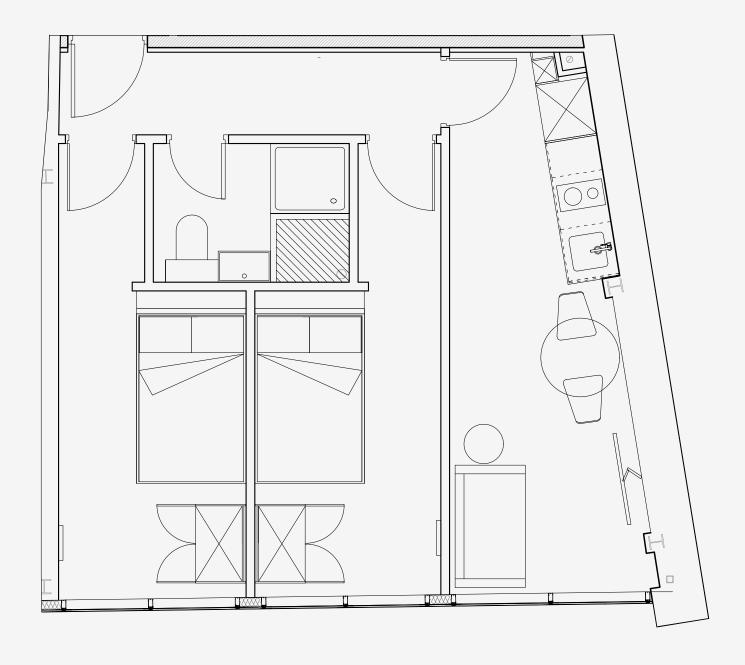

## One Cross Street

Appartment number: **506** 

Unit type: **Medium 2 bed** 

Unit size: 40 m²

<sup>\*\*</sup>Disclaimer Our property images and details are for reference purposes only. The images (including computer generated images) and details of the properties (and any communal or otherwise available areas) we make available are illustrative and are representative and for guidance purposes only. Individual properties may therefore differ. All images, photographs and dimensions are not intended to be relied upon for, nor to form part of, any contract unless specifically incorporated in writing into the contract. Although we have made every effort to display and detail the properties carefully and in a way which is not misleading to you, we cannot guarantee their accuracy.\*\*