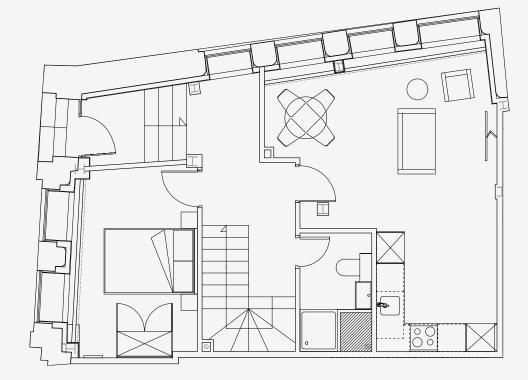

## **One Cross** Street

Appartment number: G01

> Unit type: 3 bed duplex

> > Unit size: 104 m<sup>2</sup>

Ground

Lower ground

\*\*Disclaimer Our property images and details are for reference purposes only. The images (including computer generated images) and details of the properties (and any communal or otherwise available areas) we make available are illustrative and are representative and for guidance purposes only. Individual properties may therefore differ. All images, photographs and dimensions are not intended to be relied upon for, nor to form part of, any contract unless specifically incorporated in writing into the contract. Although we have made every effort to display and detail the properties carefully and in a way which is not misleading to you, we cannot guarantee their accuracy.\*\*