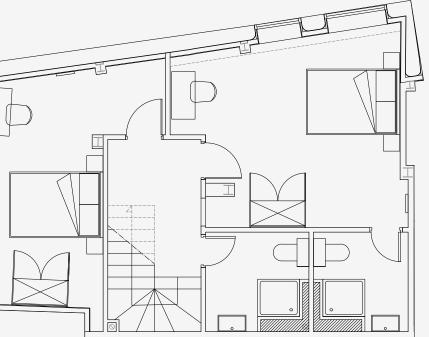

## **One Cross** Street

Appartment number: G01

> Unit type: 3 bed duplex

> > Unit size: 104 m<sup>2</sup>

Ground

Lower ground

\*\*Disclaimer Our property images and details are for reference purposes only. The images (including computer generated images) and details of the properties (and any communal or otherwise available areas) we make available are illustrative and are representative and for guidance purposes only. Individual properties may therefore differ. All images, photographs and dimensions are not intended to be relied upon for, nor to form part of, any contract unless specifically incorporated in writing into the contract. Although we have made every effort to display and detail the properties carefully and in a way which is not misleading to you, we cannot guarantee their accuracy.\*\*