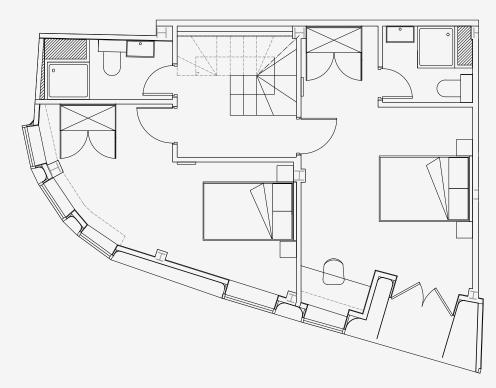

## One Cross Street

Appartment number: **G02** 

Unit type:
3 bed duplex

Unit size: 87 m<sup>2</sup>

Lower ground

<sup>\*\*</sup>Disclaimer Our property images and details are for reference purposes only. The images (including computer generated images) and details of the properties (and any communal or otherwise available areas) we make available are illustrative and are representative and for guidance purposes only. Individual properties may therefore differ. All images, photographs and dimensions are not intended to be relied upon for, nor to form part of, any contract unless specifically incorporated in writing into the contract. Although we have made every effort to display and detail the properties carefully and in a way which is not misleading to you, we cannot guarantee their accuracy.\*\*