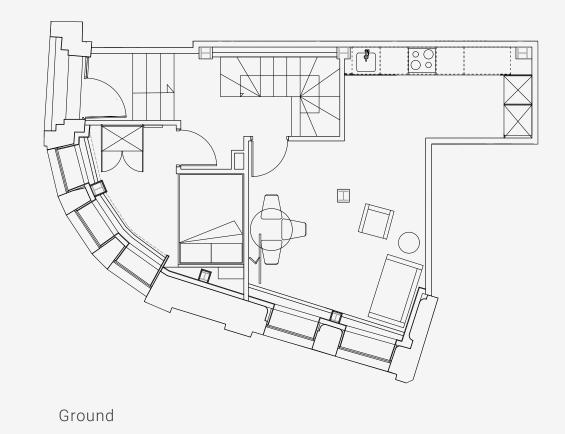

## One Cross Street

Appartment number: **G02** 

Unit type:
3 bed duplex

Unit size: 87 m<sup>2</sup>

Lower ground

<sup>\*\*</sup>Disclaimer Our property images and details are for reference purposes only. The images (including computer generated images) and details of the properties (and any communal or otherwise available areas) we make available are illustrative and are representative and for guidance purposes only. Individual properties may therefore differ. All images, photographs and dimensions are not intended to be relied upon for, nor to form part of, any contract unless specifically incorporated in writing into the contract. Although we have made every effort to display and detail the properties carefully and in a way which is not misleading to you, we cannot guarantee their accuracy.\*\*