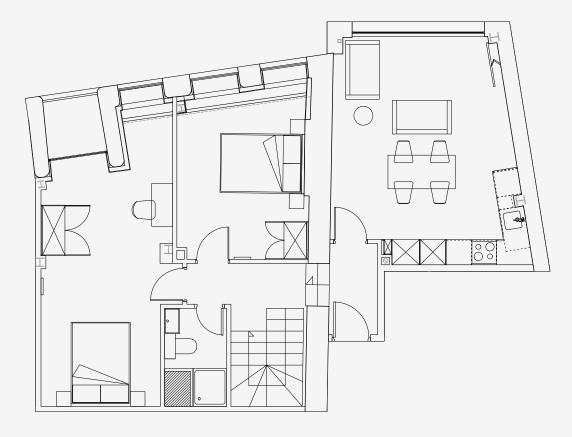

## One Cross Street

Appartment number: **G04** 

Unit type: **4 bed duplex** 

Unit size: 110 m²

Ground

Lower ground

<sup>\*\*</sup>Disclaimer Our property images and details are for reference purposes only. The images (including computer generated images) and details of the properties (and any communal or otherwise available areas) we make available are illustrative and are representative and for guidance purposes only. Individual properties may therefore differ. All images, photographs and dimensions are not intended to be relied upon for, nor to form part of, any contract unless specifically incorporated in writing into the contract. Although we have made every effort to display and detail the properties carefully and in a way which is not misleading to you, we cannot guarantee their accuracy.\*\*