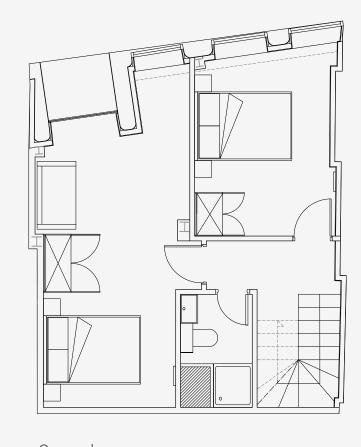

## One Cross Street

Appartment number: **G04** 

Unit type: **4 bed duplex** 

Unit size: 110 m²

Ground

Lower ground

<sup>\*\*</sup>Disclaimer Our property images and details are for reference purposes only. The images (including computer generated images) and details of the properties (and any communal or otherwise available areas) we make available are illustrative and are representative and for guidance purposes only. Individual properties may therefore differ. All images, photographs and dimensions are not intended to be relied upon for, nor to form part of, any contract unless specifically incorporated in writing into the contract. Although we have made every effort to display and detail the properties carefully and in a way which is not misleading to you, we cannot guarantee their accuracy.\*\*