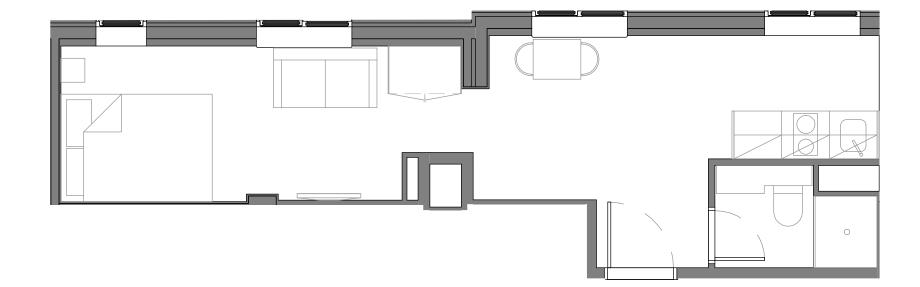

## Great Ancoats Street

Appartment number: **Apartment 110** 

Unit type: **Unit type:** 1 bed

Unit size: Size: 22m2

<sup>\*\*</sup>Disclaimer Our property images and details are for reference purposes only. The images (including computer generated images) and details of the properties (and any communal or otherwise available areas) we make available are illustrative and are representative and for guidance purposes only. Individual properties may therefore differ. All images, photographs and dimensions are not intended to be relied upon for, nor to form part of, any contract unless specifically incorporated in writing into the contract. Although we have made every effort to display and detail the properties carefully and in a way which is not misleading to you, we cannot guarantee their accuracy.\*\*