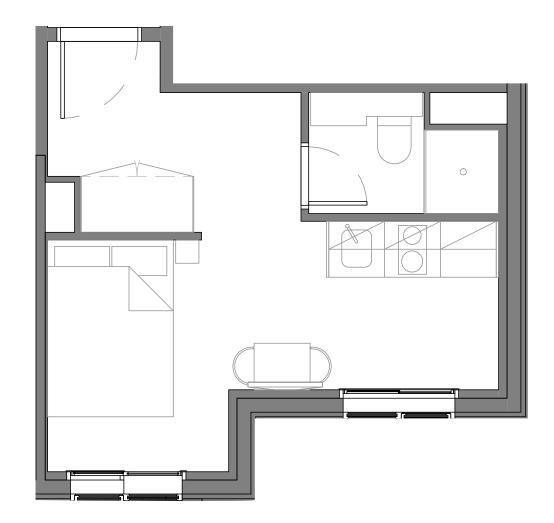

## Great Ancoats Street

Appartment number: **Apartment 216** 

Unit type: **Unit type: Studio** 

Unit size: Size: 20m2

<sup>\*\*</sup>Disclaimer Our property images and details are for reference purposes only. The images (including computer generated images) and details of the properties (and any communal or otherwise available areas) we make available are illustrative and are representative and for guidance purposes only. Individual properties may therefore differ. All images, photographs and dimensions are not intended to be relied upon for, nor to form part of, any contract unless specifically incorporated in writing into the contract. Although we have made every effort to display and detail the properties carefully and in a way which is not misleading to you, we cannot guarantee their accuracy.\*\*