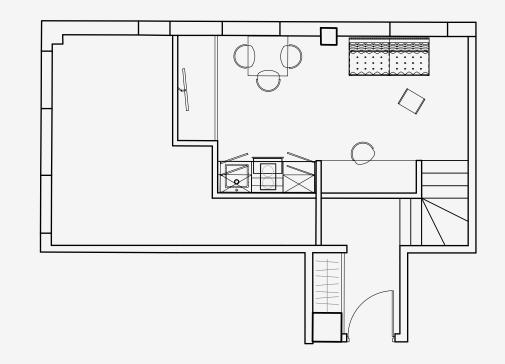

## Salisbury House

Appartment number: 102

Unit type: Extra large 1 bed duplex

> Unit size: 70m<sup>2</sup>

\*\*Disclaimer Our property images and details are for reference purposes only. The images (including computer generated images) and details of the properties (and any communal or otherwise available areas) we make available are illustrative and are representative and for guidance purposes only. Individual properties may therefore differ. All images, photographs and dimensions are not intended to be relied upon for, nor to form part of, any contract unless specifically incorporated in writing into the contract. Although we have made every effort to display and detail the properties carefully and in a way which is not misleading to you, we cannot guarantee their accuracy.\*\*