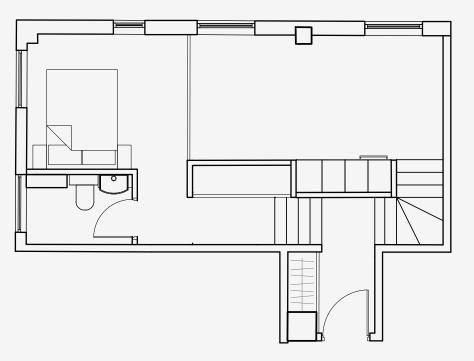

## Salisbury House

Appartment number: 102

Unit type: Extra large 1 bed duplex

> Unit size: 70m<sup>2</sup>

\*\*Disclaimer Our property images and details are for reference purposes only. The images (including computer generated images) and details of the properties (and any communal or otherwise available areas) we make available are illustrative and are representative and for guidance purposes only. Individual properties may therefore differ. All images, photographs and dimensions are not intended to be relied upon for, nor to form part of, any contract unless specifically incorporated in writing into the contract. Although we have made every effort to display and detail the properties carefully and in a way which is not misleading to you, we cannot guarantee their accuracy.\*\*