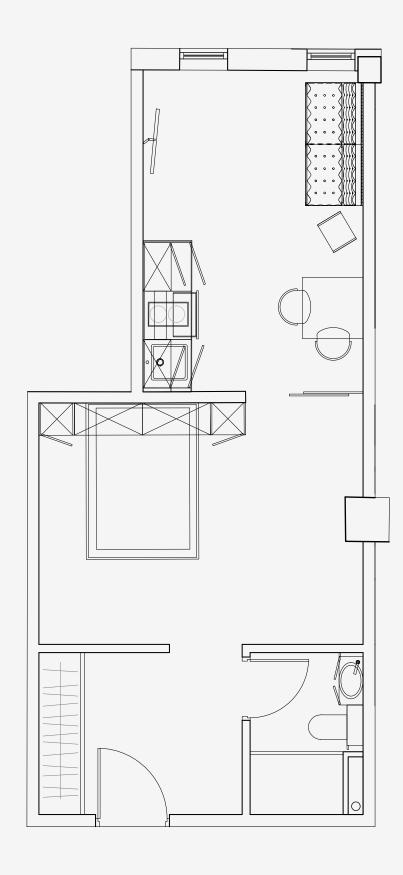

## Salisbury House

Appartment number: 103

Unit size: 32m<sup>2</sup>

Unit type: Large 1 bed

\*\*Disclaimer Our property images and details are for reference purposes only. The images (including computer generated images) and details of the properties (and any communal or otherwise available areas) we make available are illustrative and are representative and for guidance purposes only. Individual properties may therefore differ. All images, photographs and dimensions are not intended to be relied upon for, nor to form part of, any contract unless specifically incorporated in writing into the contract. Although we have made every effort to display and detail the properties carefully and in a way which is not misleading to you, we cannot guarantee their accuracy.\*\*