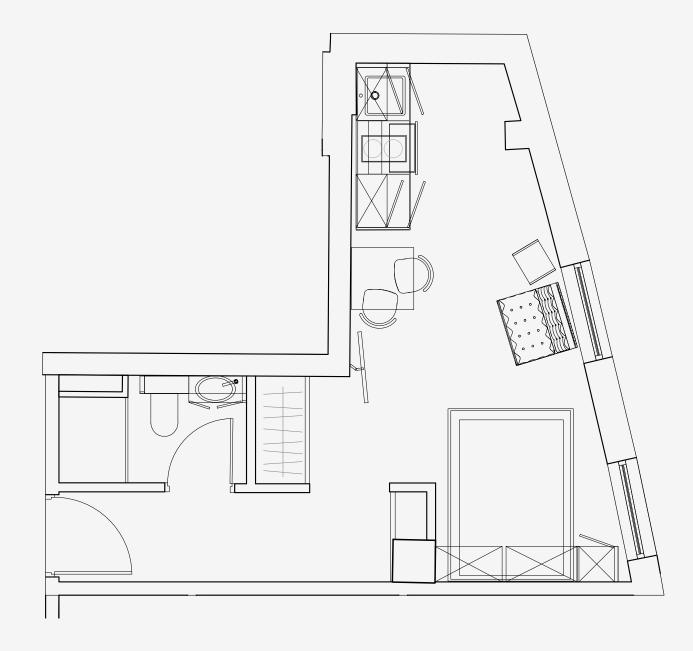

## Salisbury House

Appartment number: 108

Unit type: **Medium studio** 

Unit size: 22m²

<sup>\*\*</sup>Disclaimer Our property images and details are for reference purposes only. The images (including computer generated images) and details of the properties (and any communal or otherwise available areas) we make available are illustrative and are representative and for guidance purposes only. Individual properties may therefore differ. All images, photographs and dimensions are not intended to be relied upon for, nor to form part of, any contract unless specifically incorporated in writing into the contract. Although we have made every effort to display and detail the properties carefully and in a way which is not misleading to you, we cannot guarantee their accuracy.\*\*