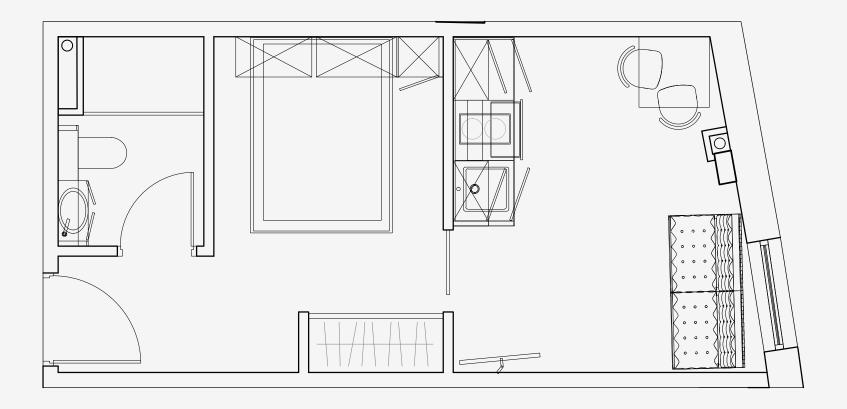

## Salisbury House

Appartment number: 109

Unit type:
Compact 1 bed

Unit size: 23m²

<sup>\*\*</sup>Disclaimer Our property images and details are for reference purposes only. The images (including computer generated images) and details of the properties (and any communal or otherwise available areas) we make available are illustrative and are representative and for guidance purposes only. Individual properties may therefore differ. All images, photographs and dimensions are not intended to be relied upon for, nor to form part of, any contract unless specifically incorporated in writing into the contract. Although we have made every effort to display and detail the properties carefully and in a way which is not misleading to you, we cannot guarantee their accuracy.\*\*