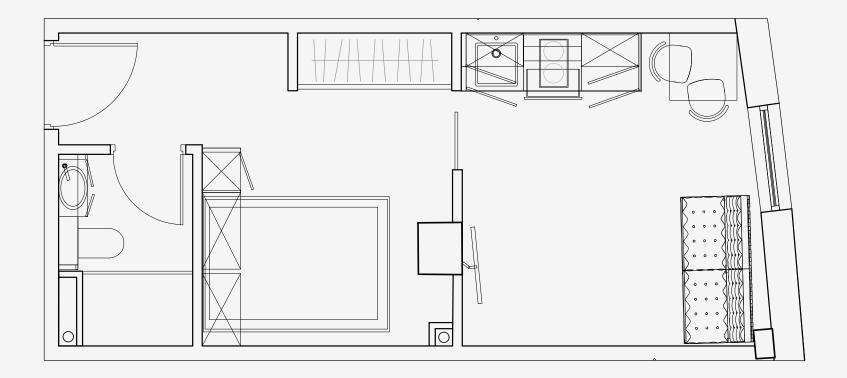

## Salisbury House

Appartment number: **110** 

Unit type:
Compact 1 bed

Unit size: 23m²

\*\*Disclaimer Our property images and details are for reference purposes only. The images (including computer generated images) and details of the properties (and any communal or otherwise available areas) we make available are illustrative and are representative and for guidance purposes only. Individual properties may therefore differ. All images, photographs and dimensions are not intended to be relied upon for, nor to form part of, any contract unless specifically incorporated in writing into the contract. Although we have made every effort to display and detail the properties carefully and in a way which is not misleading to you, we cannot guarantee their accuracy.\*\*