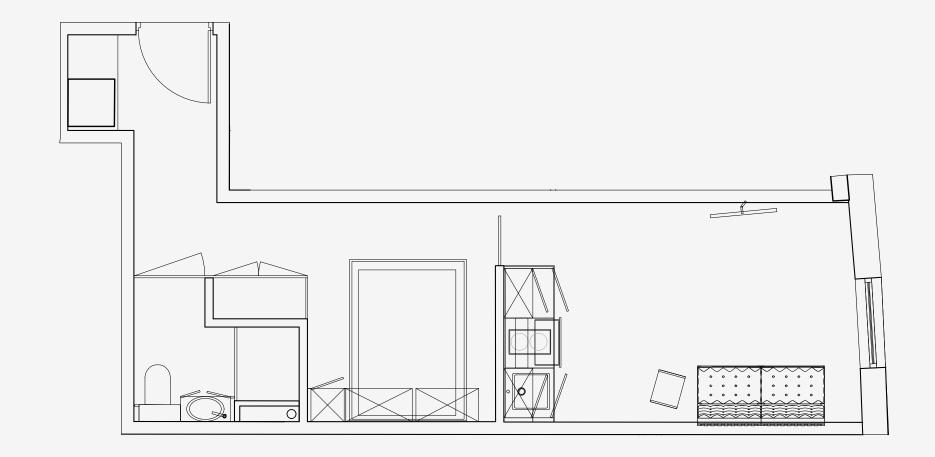

## Salisbury House

Appartment number: 111

Unit type: **Medium 1 bed** 

Unit size: 25m²

<sup>\*\*</sup>Disclaimer Our property images and details are for reference purposes only. The images (including computer generated images) and details of the properties (and any communal or otherwise available areas) we make available are illustrative and are representative and for guidance purposes only. Individual properties may therefore differ. All images, photographs and dimensions are not intended to be relied upon for, nor to form part of, any contract unless specifically incorporated in writing into the contract. Although we have made every effort to display and detail the properties carefully and in a way which is not misleading to you, we cannot guarantee their accuracy.\*\*