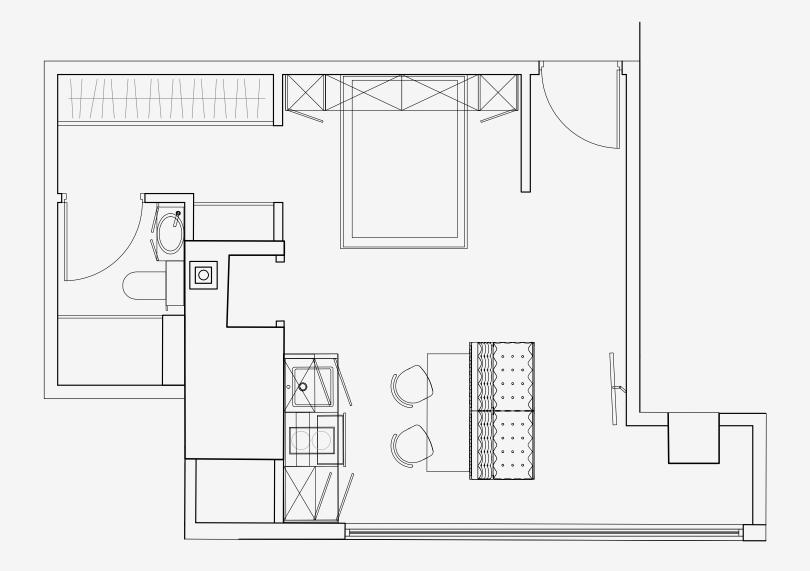

## Salisbury House

Appartment number: 113

Unit type: **Large studio** 

Unit size: 28m²

\*\*Disclaimer Our property images and details are for reference purposes only. The images (including computer generated images) and details of the properties (and any communal or otherwise available areas) we make available are illustrative and are representative and for guidance purposes only. Individual properties may therefore differ. All images, photographs and dimensions are not intended to be relied upon for, nor to form part of, any contract unless specifically incorporated in writing into the contract. Although we have made every effort to display and detail the properties carefully and in a way which is not misleading to you, we cannot guarantee their accuracy.\*\*