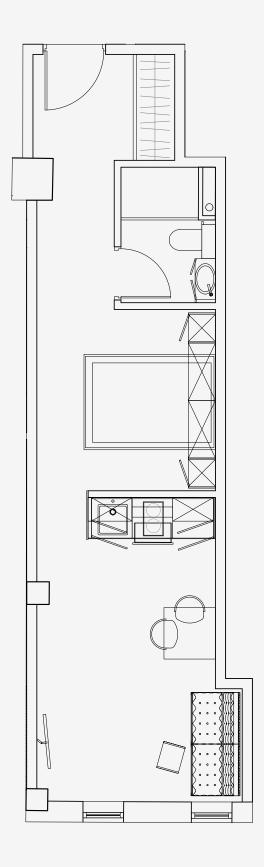

## Salisbury House

Appartment number: 115

Unit type: **Medium 1 bed** 

Unit size: 29m²

\*\*Disclaimer Our property images and details are for reference purposes only. The images (including computer generated images) and details of the properties (and any communal or otherwise available areas) we make available are illustrative and are representative and for guidance purposes only.