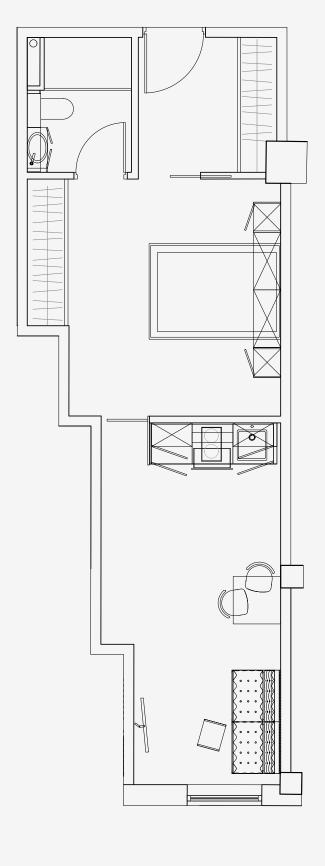

## Salisbury House

Appartment number: 116

Unit type: Large 1 bed

> Unit size: 33m²

<sup>\*\*</sup>Disclaimer Our property images and details are for reference purposes only. The images (including computer generated images) and details of the properties (and any communal or otherwise available areas) we make available are illustrative and are representative and for guidance purposes only. Individual properties may therefore differ. All images, photographs and dimensions are not intended to be relied upon for, nor to form part of, any contract unless specifically incorporated in writing into the contract. Although we have made every effort to display and detail the properties carefully and in a way which is not misleading to you, we cannot guarantee their accuracy.\*\*