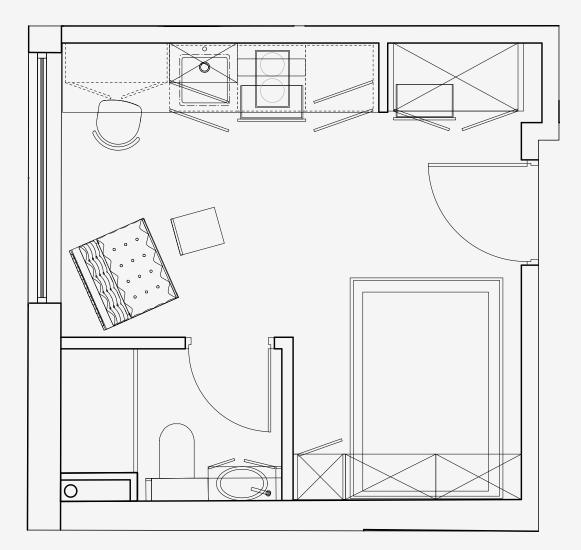

## Salisbury House

Appartment number: 201

Unit type: Compact studio

> Unit size: 16m<sup>2</sup>

\*\*Disclaimer Our property images and details are for reference purposes only. The images (including computer generated images) and details of the properties (and any communal or otherwise available areas) we make available are illustrative and are representative and for guidance purposes only. Individual properties may therefore differ. All images, photographs and dimensions are not intended to be relied upon for, nor to form part of, any contract unless specifically incorporated in writing into the contract. Although we have made every effort to display and detail the properties carefully and in a way which is not misleading to you, we cannot guarantee their accuracy.\*\*