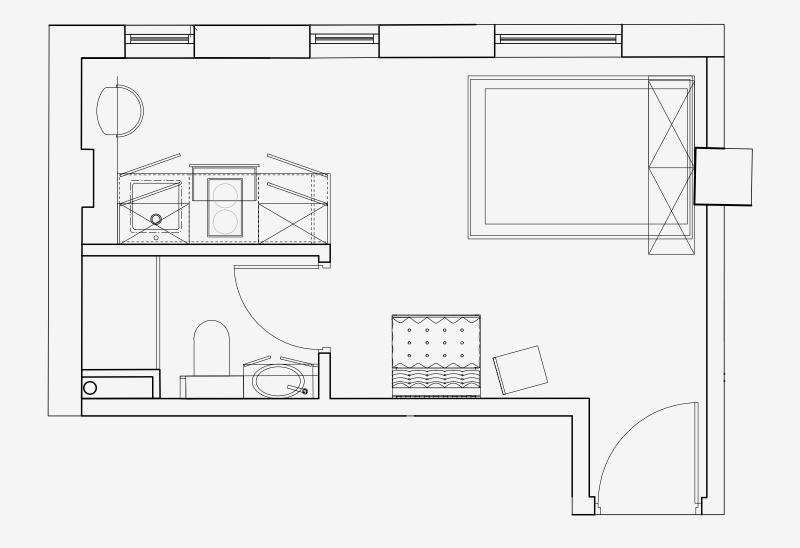

## Salisbury House

Appartment number: 202

Unit type: **Compact studio** 

Unit size: 16m²

<sup>\*\*</sup>Disclaimer Our property images and details are for reference purposes only. The images (including computer generated images) and details of the properties (and any communal or otherwise available areas) we make available are illustrative and are representative and for guidance purposes only. Individual properties may therefore differ. All images, photographs and dimensions are not intended to be relied upon for, nor to form part of, any contract unless specifically incorporated in writing into the contract. Although we have made every effort to display and detail the properties carefully and in a way which is not misleading to you, we cannot guarantee their accuracy.\*\*