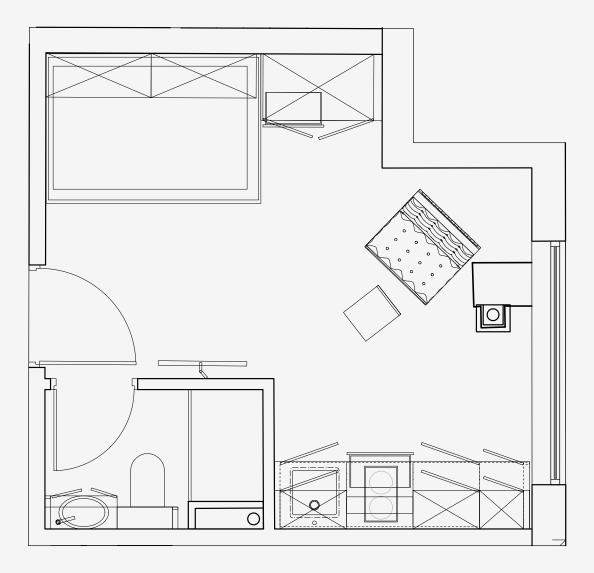

## Salisbury House

Appartment number: 209

Unit type: **Studio Medium** 

Unit size: 18m²

<sup>\*\*</sup>Disclaimer Our property images and details are for reference purposes only. The images (including computer generated images) and details of the properties (and any communal or otherwise available areas) we make available are illustrative and are representative and for guidance purposes only. Individual properties may therefore differ. All images, photographs and dimensions are not intended to be relied upon for, nor to form part of, any contract unless specifically incorporated in writing into the contract. Although we have made every effort to display and detail the properties carefully and in a way which is not misleading to you, we cannot guarantee their accuracy.\*\*