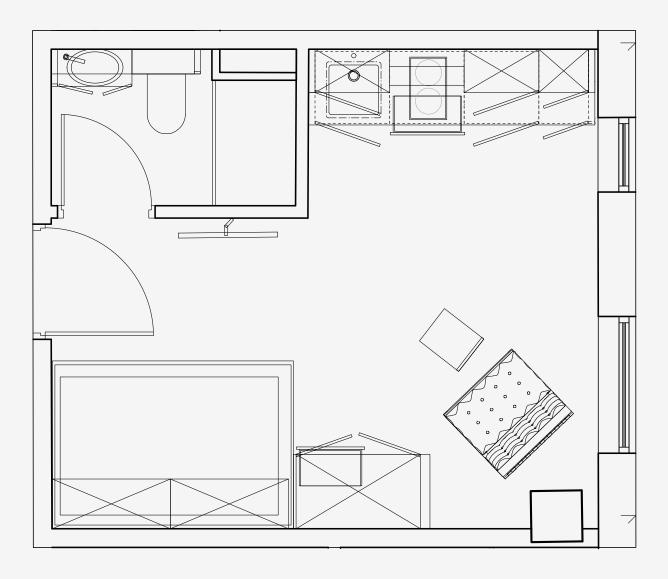

## Salisbury House

Appartment number: 210

Unit type: **Compact studio** 

Unit size: 16m²

<sup>\*\*</sup>Disclaimer Our property images and details are for reference purposes only. The images (including computer generated images) and details of the properties (and any communal or otherwise available areas) we make available are illustrative and are representative and for guidance purposes only. Individual properties may therefore differ. All images, photographs and dimensions are not intended to be relied upon for, nor to form part of, any contract unless specifically incorporated in writing into the contract. Although we have made every effort to display and detail the properties carefully and in a way which is not misleading to you, we cannot guarantee their accuracy.\*\*