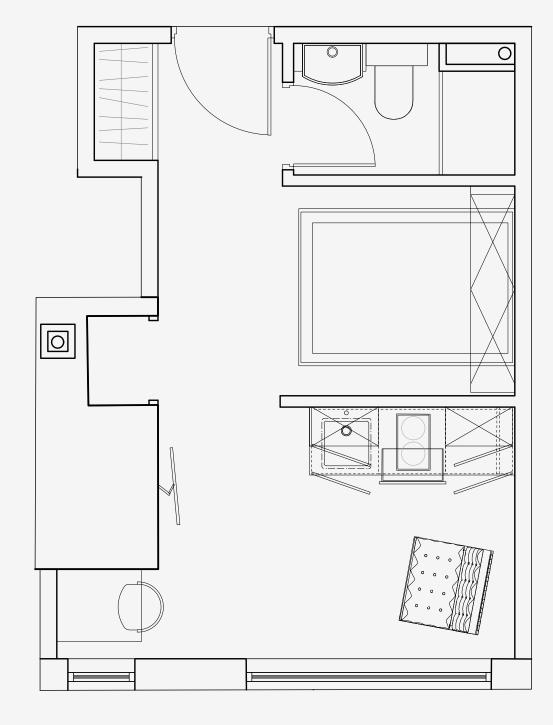

## Salisbury House

Appartment number: 213

Unit type:
Compact 1 bed

Unit size: 20m²

<sup>\*\*</sup>Disclaimer Our property images and details are for reference purposes only. The images (including computer generated images) and details of the properties (and any communal or otherwise available areas) we make available are illustrative and are representative and for guidance purposes only. Individual properties may therefore differ. All images, photographs and dimensions are not intended to be relied upon for, nor to form part of, any contract unless specifically incorporated in writing into the contract. Although we have made every effort to display and detail the properties carefully and in a way which is not misleading to you, we cannot guarantee their accuracy.\*\*