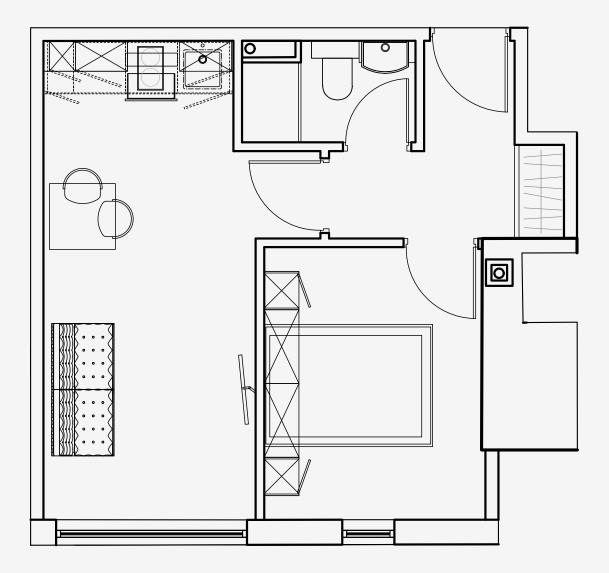

## Salisbury House

Appartment number:

214

Unit type: Large 1 bed

Unit size: 30m²

<sup>\*\*</sup>Disclaimer Our property images and details are for reference purposes only. The images (including computer generated images) and details of the properties (and any communal or otherwise available areas) we make available are illustrative and are representative and for guidance purposes only. Individual properties may therefore differ. All images, photographs and dimensions are not intended to be relied upon for, nor to form part of, any contract unless specifically incorporated in writing into the contract. Although we have made every effort to display and detail the properties carefully and in a way which is not misleading to you, we cannot guarantee their accuracy.\*\*