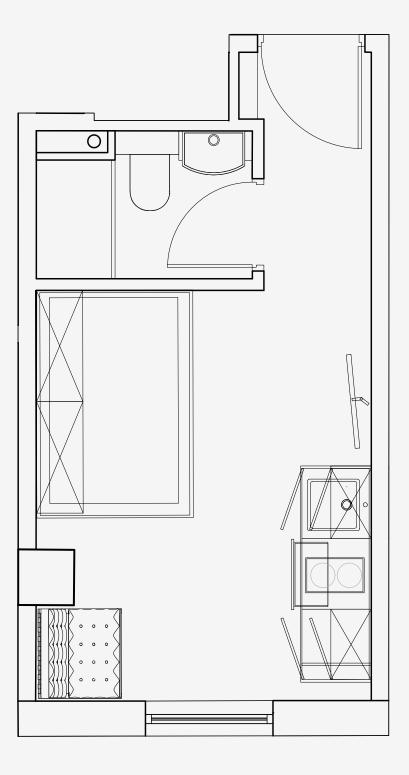

## **Salisbury House**

Appartment number: 216

Unit type: Compact studio

> Unit size: **15m**²

\*\*Disclaimer Our property images and details are for reference purposes only. The images (including computer generated images) and details of the properties (and any communal or otherwise available areas) we make available are illustrative and are representative and for guidance purposes only. Individual properties may therefore differ. All images, photographs and dimensions are not intended to be relied upon for, nor to form part of, any contract unless specifically incorporated in writing into the contract. Although we have made every effort to display and detail the properties carefully and in a way which is not misleading to you, we cannot guarantee their accuracy.\*\*