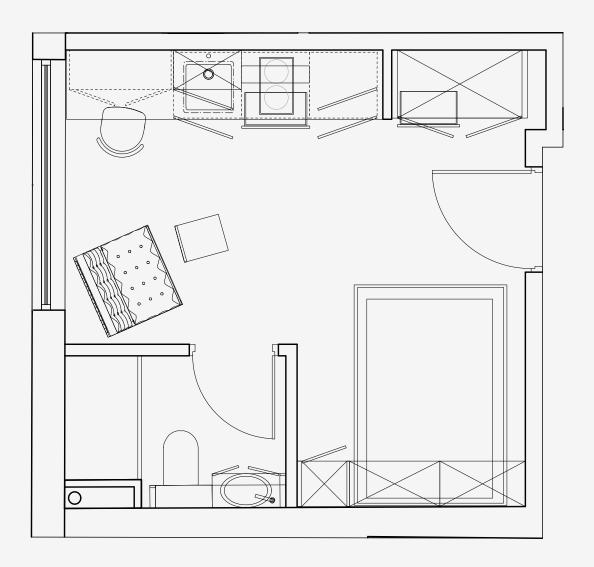

## Salisbury House

Appartment number: **301** 

Unit type: **Compact studio** 

Unit size: 16m²

<sup>\*\*</sup>Disclaimer Our property images and details are for reference purposes only. The images (including computer generated images) and details of the properties (and any communal or otherwise available areas) we make available are illustrative and are representative and for guidance purposes only. Individual properties may therefore differ. All images, photographs and dimensions are not intended to be relied upon for, nor to form part of, any contract unless specifically incorporated in writing into the contract. Although we have made every effort to display and detail the properties carefully and in a way which is not misleading to you, we cannot guarantee their accuracy.\*\*