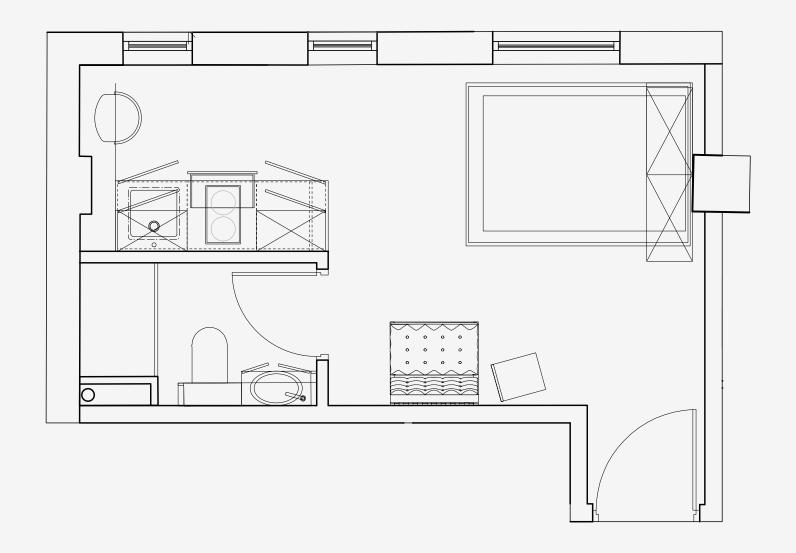

## Salisbury House

Appartment number: **302** 

Unit type: **Compact studio** 

Unit size: 16m²

<sup>\*\*</sup>Disclaimer Our property images and details are for reference purposes only. The images (including computer generated images) and details of the properties (and any communal or otherwise available areas) we make available are illustrative and are representative and for guidance purposes only. Individual properties may therefore differ. All images, photographs and dimensions are not intended to be relied upon for, nor to form part of, any contract unless specifically incorporated in writing into the contract. Although we have made every effort to display and detail the properties carefully and in a way which is not misleading to you, we cannot guarantee their accuracy.\*\*