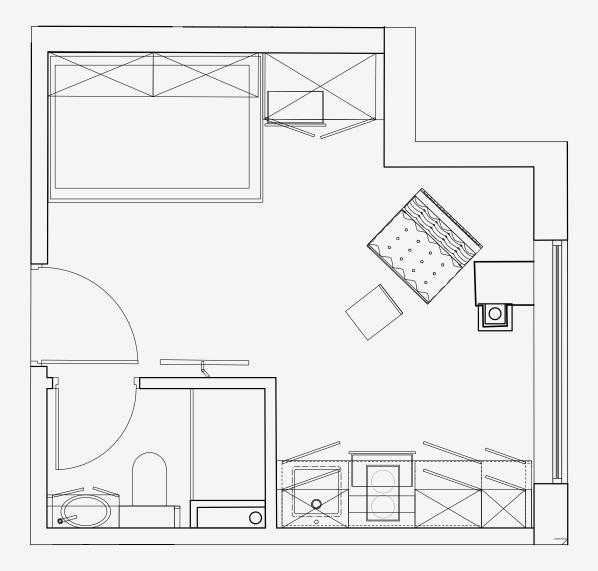

## Salisbury House

Appartment number: **309** 

Unit type: **Studio Medium** 

Unit size: 18m²

<sup>\*\*</sup>Disclaimer Our property images and details are for reference purposes only. The images (including computer generated images) and details of the properties (and any communal or otherwise available areas) we make available are illustrative and are representative and for guidance purposes only. Individual properties may therefore differ. All images, photographs and dimensions are not intended to be relied upon for, nor to form part of, any contract unless specifically incorporated in writing into the contract. Although we have made every effort to display and detail the properties carefully and in a way which is not misleading to you, we cannot guarantee their accuracy.\*\*