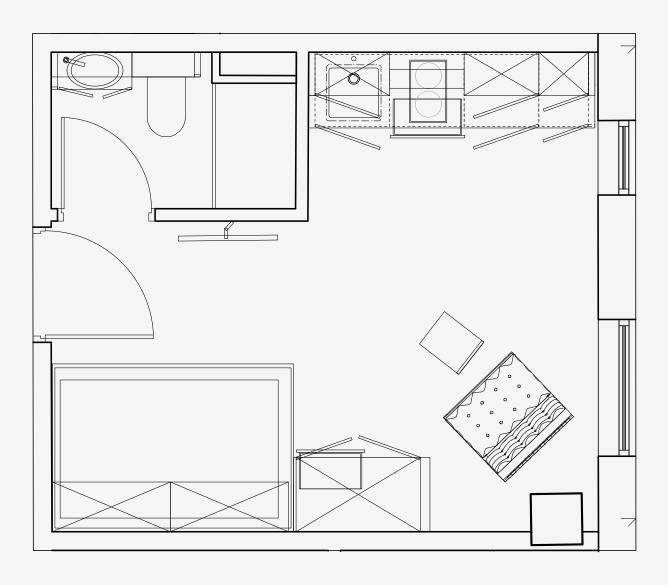

## Salisbury House

Appartment number: **310** 

Unit type: Compact studio

Unit size: 16m²

<sup>\*\*</sup>Disclaimer Our property images and details are for reference purposes only. The images (including computer generated images) and details of the properties (and any communal or otherwise available areas) we make available are illustrative and are representative and for guidance purposes only. Individual properties may therefore differ. All images, photographs and dimensions are not intended to be relied upon for, nor to form part of, any contract unless specifically incorporated in writing into the contract. Although we have made every effort to display and detail the properties carefully and in a way which is not misleading to you, we cannot guarantee their accuracy.\*\*