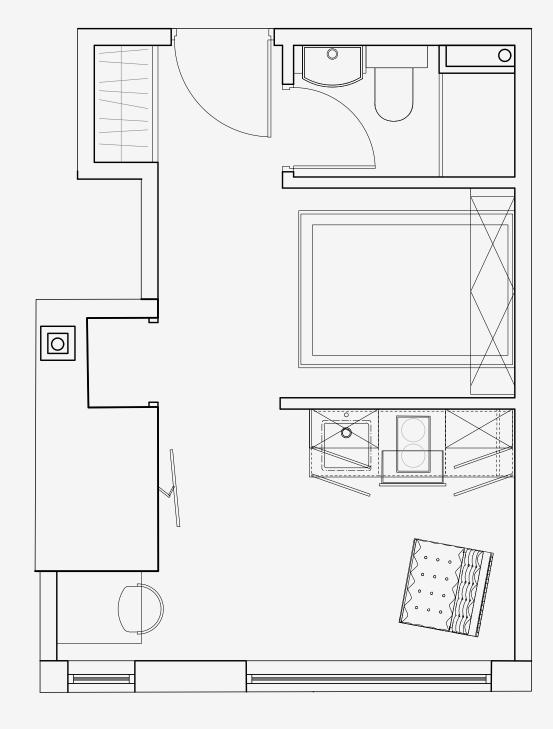

## Salisbury House

Appartment number: 313

Unit type:
Compact 1 bed

Unit size: 20m²

<sup>\*\*</sup>Disclaimer Our property images and details are for reference purposes only. The images (including computer generated images) and details of the properties (and any communal or otherwise available areas) we make available are illustrative and are representative and for guidance purposes only. Individual properties may therefore differ. All images, photographs and dimensions are not intended to be relied upon for, nor to form part of, any contract unless specifically incorporated in writing into the contract. Although we have made every effort to display and detail the properties carefully and in a way which is not misleading to you, we cannot guarantee their accuracy.\*\*