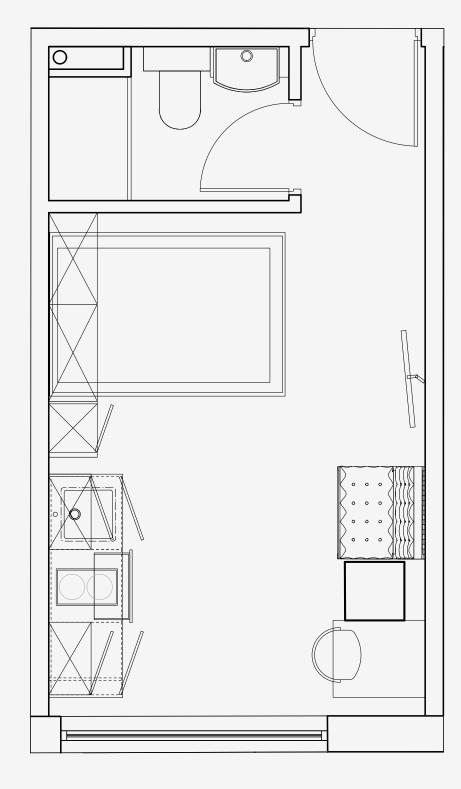

## Salisbury House

Appartment number: 315

Unit type: **Compact studio** 

Unit size: 17m²

<sup>\*\*</sup>Disclaimer Our property images and details are for reference purposes only. The images (including computer generated images) and details of the properties (and any communal or otherwise available areas) we make available are illustrative and are representative and for guidance purposes only. Individual properties may therefore differ. All images, photographs and dimensions are not intended to be relied upon for, nor to form part of, any contract unless specifically incorporated in writing into the contract. Although we have made every effort to display and detail the properties carefully and in a way which is not misleading to you, we cannot guarantee their accuracy.\*\*