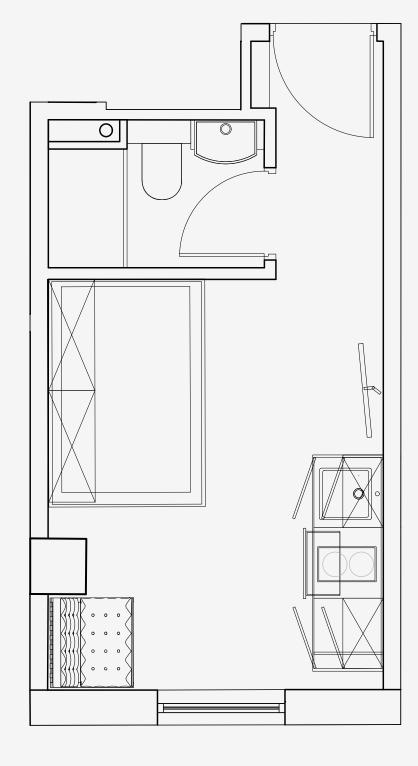

## Salisbury House

Appartment number: 316

Unit type: **Compact studio** 

Unit size: 15m²

<sup>\*\*</sup>Disclaimer Our property images and details are for reference purposes only. The images (including computer generated images) and details of the properties (and any communal or otherwise available areas) we make available are illustrative and are representative and for guidance purposes only. Individual properties may therefore differ. All images, photographs and dimensions are not intended to be relied upon for, nor to form part of, any contract unless specifically incorporated in writing into the contract. Although we have made every effort to display and detail the properties carefully and in a way which is not misleading to you, we cannot guarantee their accuracy.\*\*