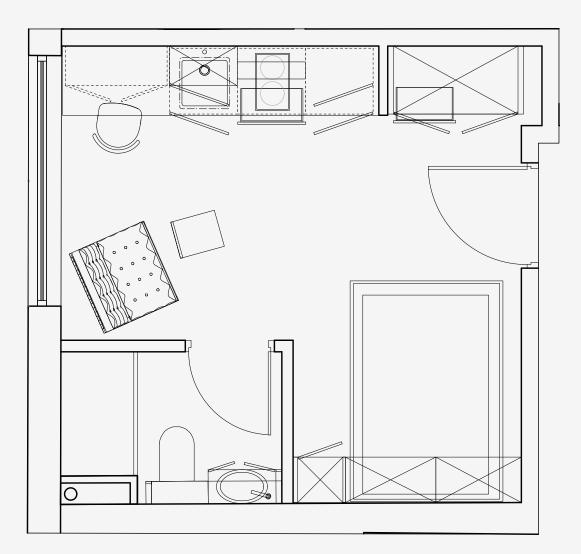

## **Salisbury House**

Appartment number: 401

Unit type: Compact studio

> Unit size: **16m²**

\*\*Disclaimer Our property images and details are for reference purposes only. The images (including computer generated images) and details of the properties (and any communal or otherwise available areas) we make available are illustrative and are representative and for guidance purposes only. Individual properties may therefore differ. All images, photographs and dimensions are not intended to be relied upon for, nor to form part of, any contract unless specifically incorporated in writing into the contract. Although we have made every effort to display and detail the properties carefully and in a way which is not misleading to you, we cannot guarantee their accuracy.\*\*