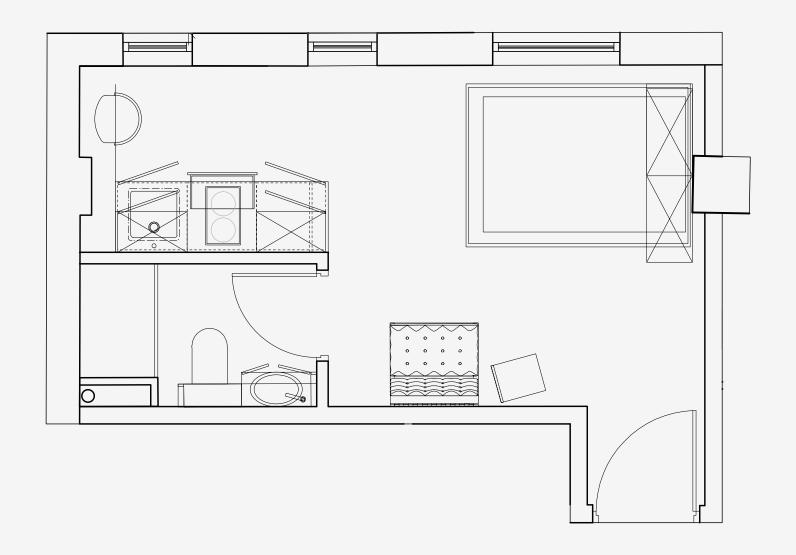

## Salisbury House

Appartment number: 402

Unit type: **Compact studio** 

Unit size: 16m²

<sup>\*\*</sup>Disclaimer Our property images and details are for reference purposes only. The images (including computer generated images) and details of the properties (and any communal or otherwise available areas) we make available are illustrative and are representative and for guidance purposes only. Individual properties may therefore differ. All images, photographs and dimensions are not intended to be relied upon for, nor to form part of, any contract unless specifically incorporated in writing into the contract. Although we have made every effort to display and detail the properties carefully and in a way which is not misleading to you, we cannot guarantee their accuracy.\*\*