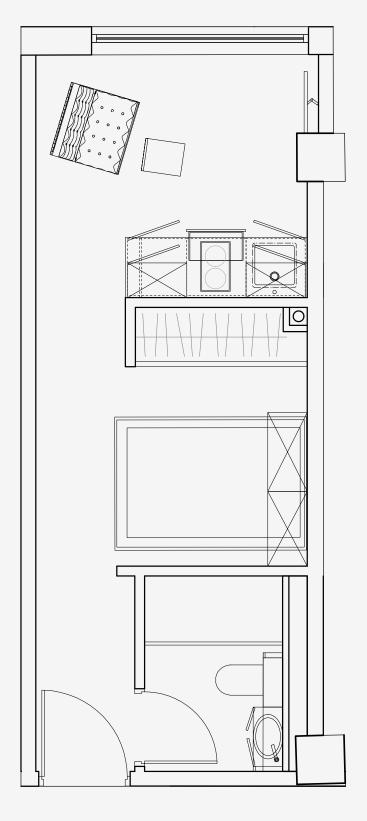

## Salisbury House

Appartment number: 404

Unit type: Compact 1 bed

Unit size: 20m²

<sup>\*\*</sup>Disclaimer Our property images and details are for reference purposes only. The images (including computer generated images) and details of the properties (and any communal or otherwise available areas) we make available are illustrative and are representative and for guidance purposes only. Individual properties may therefore differ. All images, photographs and dimensions are not intended to be relied upon for, nor to form part of, any contract unless specifically incorporated in writing into the contract. Although we have made every effort to display and detail the properties carefully and in a way which is not misleading to you, we cannot guarantee their accuracy.\*\*