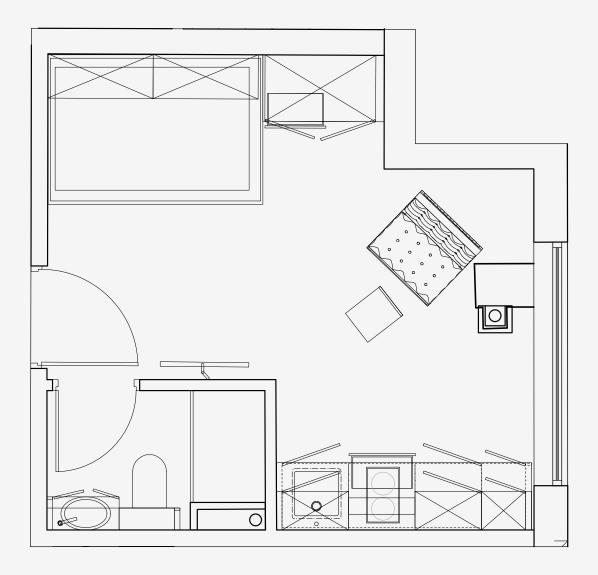

## Salisbury House

Appartment number: 409

Unit type: **Studio Medium** 

Unit size: 18m²

<sup>\*\*</sup>Disclaimer Our property images and details are for reference purposes only. The images (including computer generated images) and details of the properties (and any communal or otherwise available areas) we make available are illustrative and are representative and for guidance purposes only. Individual properties may therefore differ. All images, photographs and dimensions are not intended to be relied upon for, nor to form part of, any contract unless specifically incorporated in writing into the contract. Although we have made every effort to display and detail the properties carefully and in a way which is not misleading to you, we cannot guarantee their accuracy.\*\*