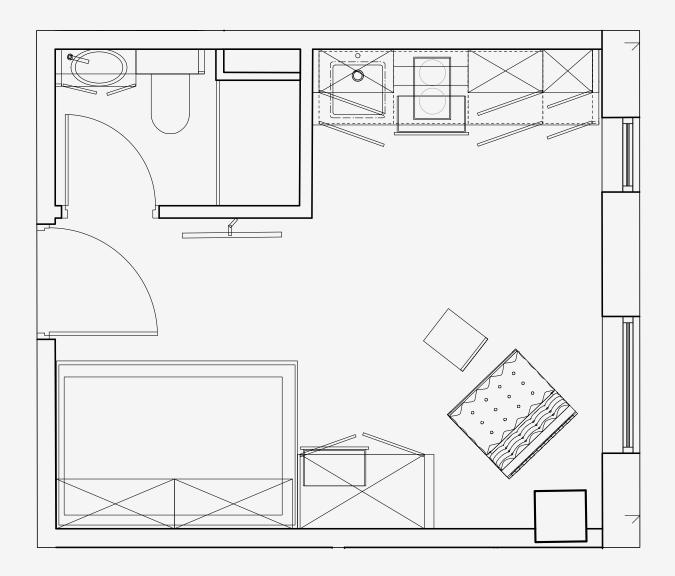

## Salisbury House

Appartment number: 410

Unit type: Compact studio

> Unit size: 16m<sup>2</sup>

\*\*Disclaimer Our property images and details are for reference purposes only. The images (including computer generated images) and details of the properties (and any communal or otherwise available areas) we make available are illustrative and are representative and for guidance purposes only. Individual properties may therefore differ. All images, photographs and dimensions are not intended to be relied upon for, nor to form part of, any contract unless specifically incorporated in writing into the contract. Although we have made every effort to display and detail the properties carefully and in a way which is not misleading to you, we cannot guarantee their accuracy.\*\*