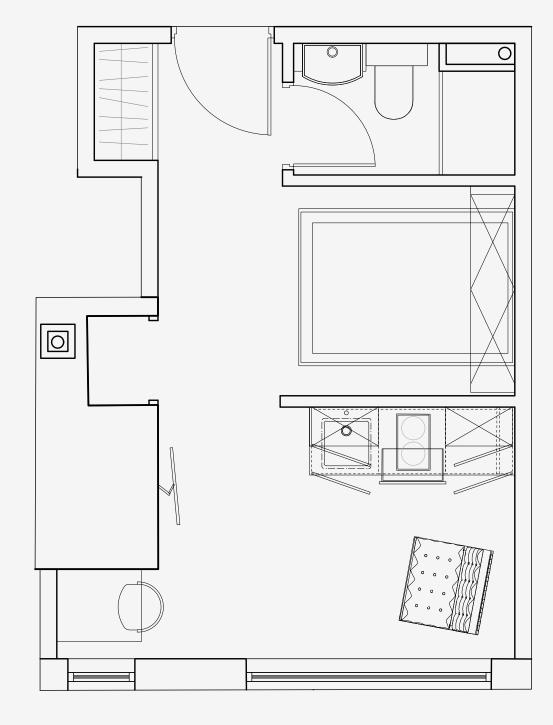

## Salisbury House

Appartment number: 413

Unit type:
Compact 1 bed

Unit size: 20m²

<sup>\*\*</sup>Disclaimer Our property images and details are for reference purposes only. The images (including computer generated images) and details of the properties (and any communal or otherwise available areas) we make available are illustrative and are representative and for guidance purposes only. Individual properties may therefore differ. All images, photographs and dimensions are not intended to be relied upon for, nor to form part of, any contract unless specifically incorporated in writing into the contract. Although we have made every effort to display and detail the properties carefully and in a way which is not misleading to you, we cannot guarantee their accuracy.\*\*