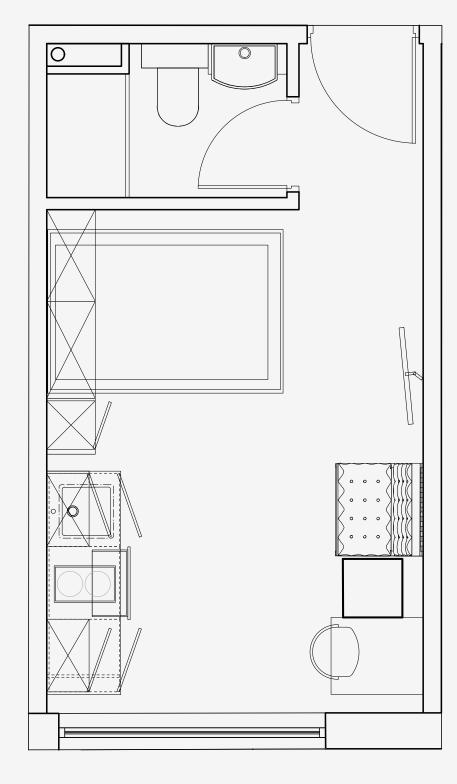

## Salisbury House

Appartment number: 415

Unit type: **Compact studio** 

Unit size: 17m²

<sup>\*\*</sup>Disclaimer Our property images and details are for reference purposes only. The images (including computer generated images) and details of the properties (and any communal or otherwise available areas) we make available are illustrative and are representative and for guidance purposes only. Individual properties may therefore differ. All images, photographs and dimensions are not intended to be relied upon for, nor to form part of, any contract unless specifically incorporated in writing into the contract. Although we have made every effort to display and detail the properties carefully and in a way which is not misleading to you, we cannot guarantee their accuracy.\*\*