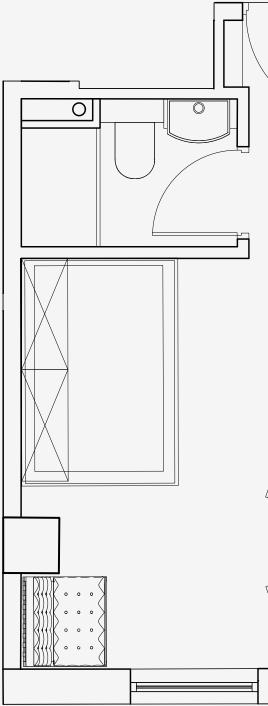

## **Salisbury House**

Appartment number: 416

Unit type: Compact studio

> Unit size: 15m²

\*\*Disclaimer Our property images and details are for reference purposes only. The images (including computer generated images) and details of the properties (and any communal or otherwise available areas) we make available are illustrative and are representative and for guidance purposes only. Individual properties may therefore differ. All images, photographs and dimensions are not intended to be relied upon for, nor to form part of, any contract unless specifically incorporated in writing into the contract. Although we have made every effort to display and detail the properties carefully and in a way which is not misleading to you, we cannot guarantee their accuracy.\*\*