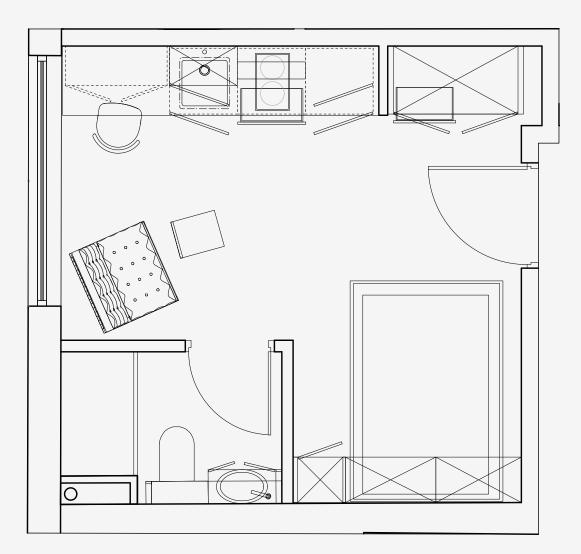

## **Salisbury House**

Appartment number: 501

Unit type: Compact studio

> Unit size: **16m²**

\*\*Disclaimer Our property images and details are for reference purposes only. The images (including computer generated images) and details of the properties (and any communal or otherwise available areas) we make available are illustrative and are representative and for guidance purposes only. Individual properties may therefore differ. All images, photographs and dimensions are not intended to be relied upon for, nor to form part of, any contract unless specifically incorporated in writing into the contract. Although we have made every effort to display and detail the properties carefully and in a way which is not misleading to you, we cannot guarantee their accuracy.\*\*